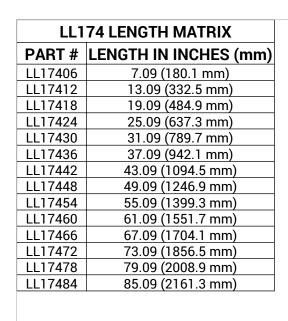

|          |          | <u> 6</u> | <u>5" U</u> | NIT                    | WEIG                    | HT: 3.76                 | <u>lbs</u> |
|----------|----------|-----------|-------------|------------------------|-------------------------|--------------------------|------------|
| ED:      |          | DATE      | NAME        |                        | AD VANCED<br>HUMINATION | 440 STATE GARAGE         | ROAD       |
| F<br>NTS | DRAWN    | 26-FEB-21 | Ai          |                        | HIJMINATION             | ROCHESTER, VERMONT 05767 |            |
|          | CHECKED  |           | -           | TITLE                  | :                       |                          |            |
|          | APPROVED |           |             | DRAWING, INSTALLATION, |                         |                          |            |
|          | MATERIAL |           |             | LL174 (SEALED)         |                         |                          |            |
| 1        | -        |           |             |                        |                         |                          |            |
|          |          |           |             | SIZE                   | DWG. NO.                |                          | REV        |
|          | FINISH   |           |             | Α                      | LL174                   | (SEALED)                 | -          |