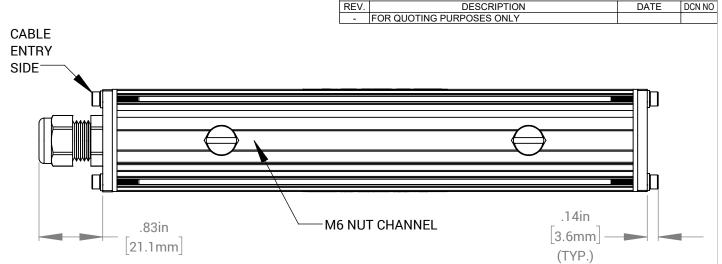

|          |          | <u> 6</u> | <u>5" U</u> | NIT                    | WEIG                    | HT: 3.76                 | <u>lbs</u> |
|----------|----------|-----------|-------------|------------------------|-------------------------|--------------------------|------------|
| ED:      |          | DATE      | NAME        |                        | AD VANCED<br>HUMINATION | 440 STATE GARAGE         | ROAD       |
| F<br>NTS | DRAWN    | 26-FEB-21 | Ai          |                        | HIJMINATION             | ROCHESTER, VERMONT 05767 |            |
|          | CHECKED  |           | -           | TITLE                  | :                       |                          |            |
|          | APPROVED |           |             | DRAWING, INSTALLATION, |                         |                          |            |
|          | MATERIAL |           |             | LL174 (SEALED)         |                         |                          |            |
| 1        | -        |           |             |                        |                         |                          |            |
|          |          |           |             | SIZE                   | DWG. NO.                |                          | REV        |
|          | FINISH   |           |             | Α                      | LL174                   | (SEALED)                 | -          |