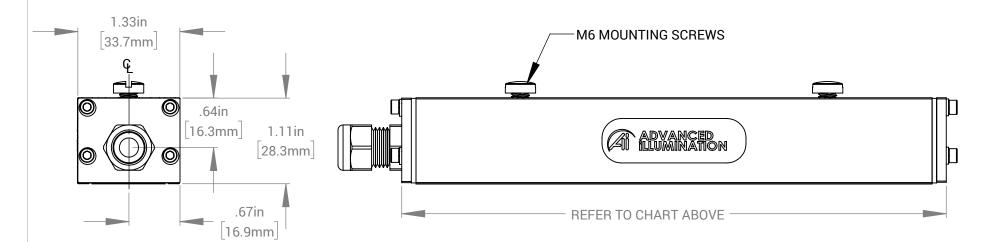

|          |          | <u> 6</u> | <u>5" U</u> | NIT                    | WEIG                    | HT: 3.76                 | <u>lbs</u> |
|----------|----------|-----------|-------------|------------------------|-------------------------|--------------------------|------------|
| ED:      |          | DATE      | NAME        |                        | AD VANCED<br>HUMINATION | 440 STATE GARAGE         | ROAD       |
| F<br>NTS | DRAWN    | 26-FEB-21 | Ai          |                        | HIJMINATION             | ROCHESTER, VERMONT 05767 |            |
|          | CHECKED  |           | -           | TITLE                  | :                       |                          |            |
|          | APPROVED |           |             | DRAWING, INSTALLATION, |                         |                          |            |
|          | MATERIAL |           |             | LL174 (SEALED)         |                         |                          |            |
| 1        | -        |           |             |                        |                         |                          |            |
|          |          |           |             | SIZE                   | DWG. NO.                |                          | REV        |
|          | FINISH   |           |             | Α                      | LL174                   | (SEALED)                 | -          |