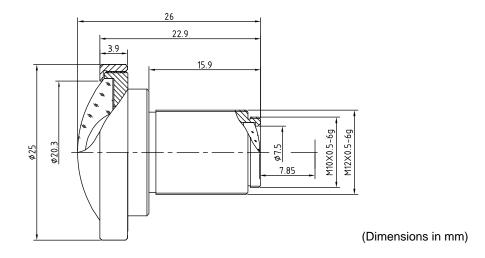

| Technical Specifications  |                    |
|---------------------------|--------------------|
| Image Circle              | 1/1.8"             |
| Focal Length              | 2.95 mm            |
| Aperture                  | f/2.0              |
| Iris Type                 | fixed              |
| MOD                       | 150 mm             |
| Resolution                | MP                 |
| Angle of View (D / H / V) | 178° / 138° / 104° |
| Back Focal Length         | 7.85 mm            |
| Mount                     | M12x0.5-6g         |